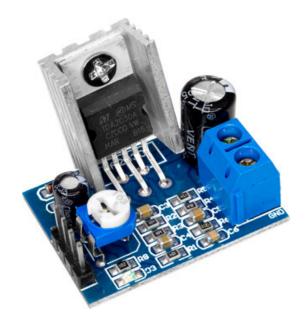

## 10W Audio Mono Amplifier Module 12VDC ARD2-2175

- Onboard TDA2030A audio power amplifier chip
- Mono 10W @  $4\Omega$  /(5W @  $8\Omega$ ) power amplifier circuit design
- Onboard 10 k adjustable resistance, can adjust the volume of the amplification
- Onboard LED power light

## **Description**

TDA2030A audio amplifier circuit, using 4-pin single in-line pin (VCC: AUDIO IN: AUDIO GND: POWER GND). The integrated circuit is widely used in car stereo receiver tape recorders, medium-power audio equipment, with small size, large output power, low distortion and other characteristics. It also has an internal protection circuit. Uses 2pin screw terminal for Speaker Audio Output.