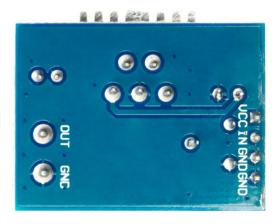

## **Description**

TDA2030A audio amplifier circuit, using 4-pin single in-line pin (VCC: AUDIO IN: AUDIO GND: POWER GND). The integrated circuit is widely used in car stereo receiver tape recorders, medium-power audio equipment, with small size, large output power, low distortion and other characteristics. It also has an internal protection circuit. Uses 2pin screw terminal for Speaker Audio Output.