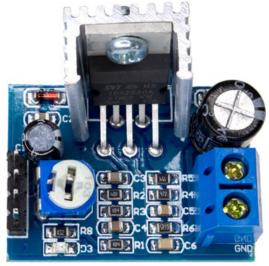

## 10W Audio Mono Amplifier Module 12VDC ARD2-2175

- Onboard TDA2030A audio power amplifier chip
- Mono 10W @  $4\Omega$  /(5W @  $8\Omega$ ) power amplifier circuit design
- Onboard 10 k adjustable resistance, can adjust the volume of the amplification
- Onboard LED power light

## **Description**

TDA2030A audio amplifier circuit, using 4-pin single in-line pin (VCC: AUDIO IN: AUDIO GND: POWER GND). The integrated circuit is widely used in car stereo receiver tape recorders, medium-power audio equipment, with small size, large output power, low distortion and other characteristics. It also has an internal protection circuit. Uses 2pin screw terminal for Speaker Audio Output.